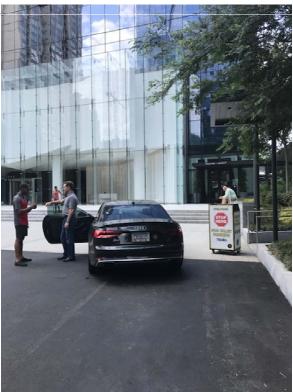

# DRIVING DIRECTIONS AND PARKING AT THREE ALLIANCE CENTER 3550 Lenox Road NE Suite 2700 Atlanta, GA 30326

Valet is available directly in front of the building from 9:30AM -6:00PM EST. A validation ticket will be provided to you in our suite to cover the cost of valet.

To self-park, please use the deck labeled Three Alliance Center and we will validate your parking ticket in our office.

Three Alliance Center is the last high rise building on your right after you turn into the office complex. From Lenox Road, drive straight. You will pass One Alliance Center on your right. Before you reach the Three Alliance Center parking deck, veer right to valet directly in front of our building. Pull up to the valet stand to your right and walk straight up to the building. There is also a covered walk area around through the Mission + Market restaurant to use in the case of rain.