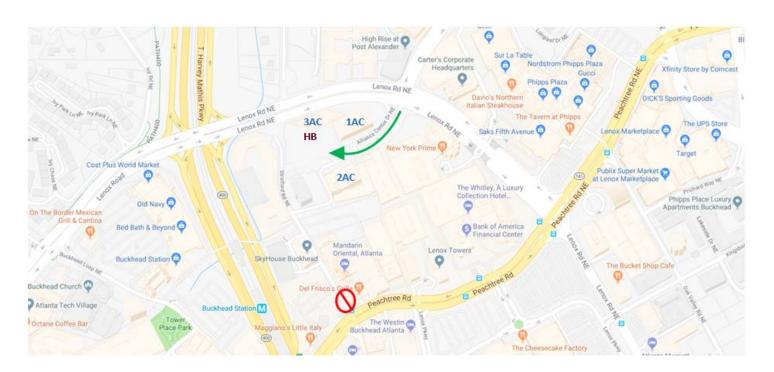

# From Lenox Road (heading East from GA 400)

Headed East on Lenox Road NE (heading toward Peachtree Road) turn right at the intersection of Lenox Road NE and Phipps Blvd NE to enter the Alliance Center complex.

## From Lenox Road (heading North from Peachtree Road)

Headed North on Lenox Road NE; take the Lenox Road ramp following the sign for Monarch Drive. Lenox Road splits into 2 lanes and you should take the left lane that goes up. Turn left at the intersection of Lenox Road NE and Phipps Blvd NE to enter the Alliance Center complex.

## From Phipps Blvd

At the intersection of Lenox Road NE and Phipps Blvd NE, go straight through the <u>intersection</u> to enter the Alliance Center complex.