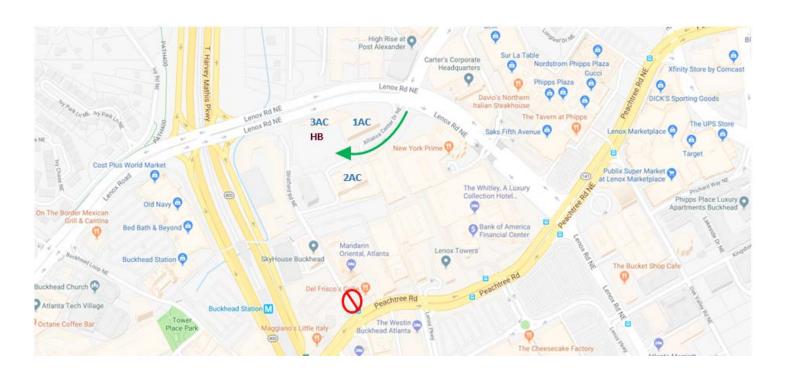

# From Lenox Road (heading East from GA 400)

Headed East on Lenox Road NE (heading toward Peachtree Road) turn right at the intersection of Lenox Road NE and Phipps Blvd NE to enter the Alliance Center complex.

## From Lenox Road (heading North from Peachtree Road)

Headed North on Lenox Road NE; take the Lenox Road ramp following the sign for Monarch Drive. Lenox Road splits into 2 lanes and you should take the left lane that goes up. Turn left at the intersection of Lenox Road NE and Phipps Blvd NE to enter the Alliance Center complex.

## From Phipps Blvd

At the intersection of Lenox Road NE and Phipps Blvd NE, go straight through the <u>intersection</u> to enter the Alliance Center complex.