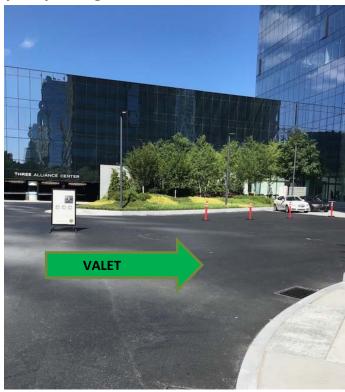

# DRIVING DIRECTIONS AND PARKING AT THREE ALLIANCE CENTER 3550 Lenox Road NE Suite 2700 Atlanta, GA 30326

Valet is available directly in front of the building from 9:30AM -6:00PM EST. A validation ticket will be provided to you in our suite to cover the cost of valet.

To self-park, please use the deck labeled Three Alliance Center and we will validate your parking ticket in our office.

Three Alliance Center is the last high rise building on your right after you turn into the office complex. From Lenox Road, drive straight. You will pass One Alliance Center on your right. Before you reach the Three Alliance Center parking deck, veer right to valet directly in front of our building. Pull up to the valet stand to your right and walk straight up to the building. There is also a covered walk area around through the Mission + Market restaurant to use in the case of rain.