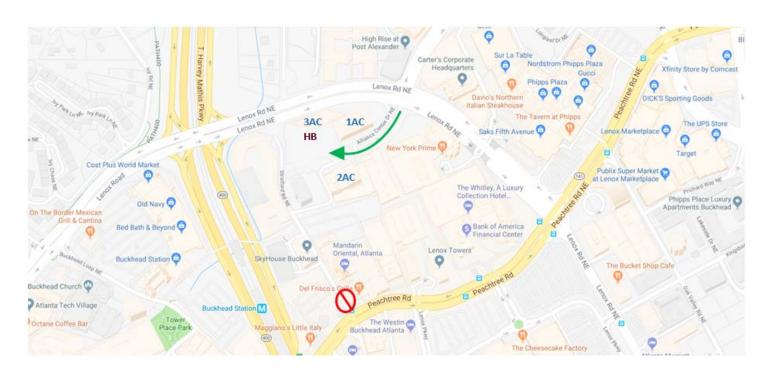

# From Lenox Road (heading East from GA 400)

Headed East on Lenox Road NE (heading toward Peachtree Road) turn right at the intersection of Lenox Road NE and Phipps Blvd NE to enter the Alliance Center complex.

# From Lenox Road (heading North from Peachtree Road)

Headed North on Lenox Road NE; take the Lenox Road ramp following the sign for Monarch Drive. Lenox Road splits into 2 lanes and you should take the left lane that goes up. Turn left at the intersection of Lenox Road NE and Phipps Blvd NE to enter the Alliance Center complex.

# From Phipps Blvd

At the intersection of Lenox Road NE and Phipps Blvd NE, go straight through the intersection to enter the Alliance Center complex.