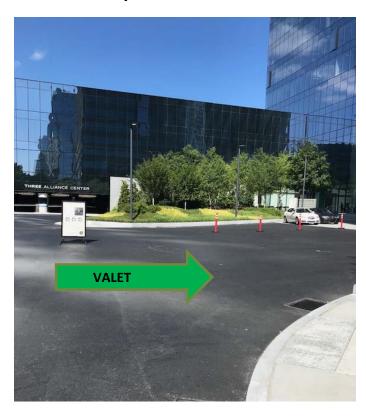

Three Alliance Center is the last high rise building on your right after you turn into the office complex. From Lenox Road, drive straight. You will pass One Alliance Center on your right. Before you reach the Three Alliance Center parking deck, veer right to valet directly in front of our building. Pull up to the valet stand to your right and walk straight up to the building. There is also a covered walk area around through the Mission + Market restaurant to use in the case of rain.