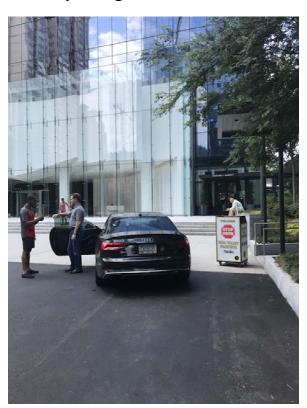

# COMPLIMENTARY VALET PARKING AT THREE ALLIANCE CENTER 3550 Lenox Road NE Suite 2700 Atlanta, GA 30326

G5 Parking Solutions
Directly in front of the building / opens at 9am EST / gratuity is included

Please refrain from using other valet services in the Alliance Center complex Please use only the Three Alliance Center deck for self-parking

Three Alliance Center is the last high rise building on your right after you turn into the office complex. From Lenox Road, drive straight. You will pass One Alliance Center on your right. Before you reach the Three Alliance Center parking deck, veer right to valet directly in front of our building. Pull up to the valet stand to your right and walk straight up to the building. There is also a covered walk area around through the Mission + Market restaurant to use in the case of rain.